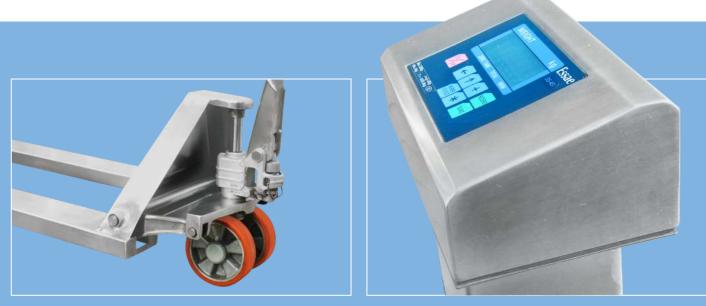

## SALIENT FEATURES

- Top Quality- Maximum stability
- High load bearing capacity
- New Rapid action lift
- Online Printing
- Battery operated
- FLP design for explosive areas
- Material of construction in SS 304 making it corrosion resistant