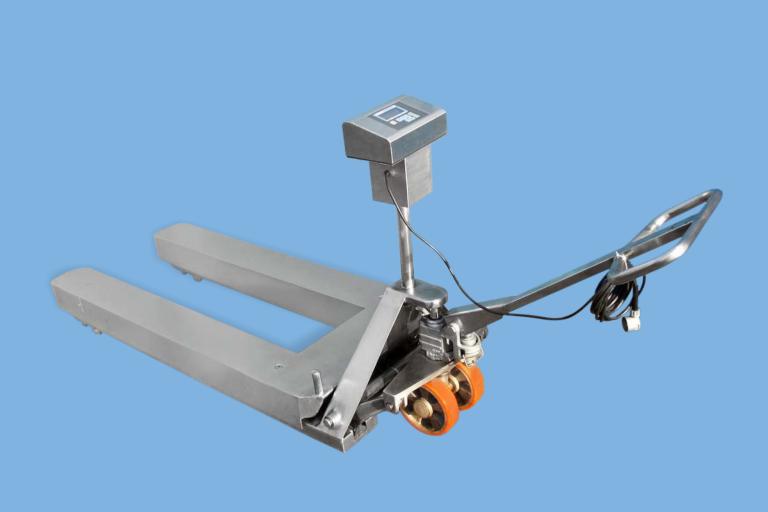

Weighing made easy & mobile

The Mobile Weighing System has been designed to take care of the specific need of the Pharma Industry, to have a online weighing system which is compact and portable and which eliminates the provision of a fixed weighing platform in the production area, and also to bring the product to a fixed location thus eliminating the movement of product and one system serving multiple locations.

## SALIENT FEATURES

- Top Quality- Maximum stability
- High load bearing capacity
- New Rapid action lift
- Online Printing
- Battery operated
- FLP design for explosive areas
- Material of construction in SS 304 making it corrosion resistant